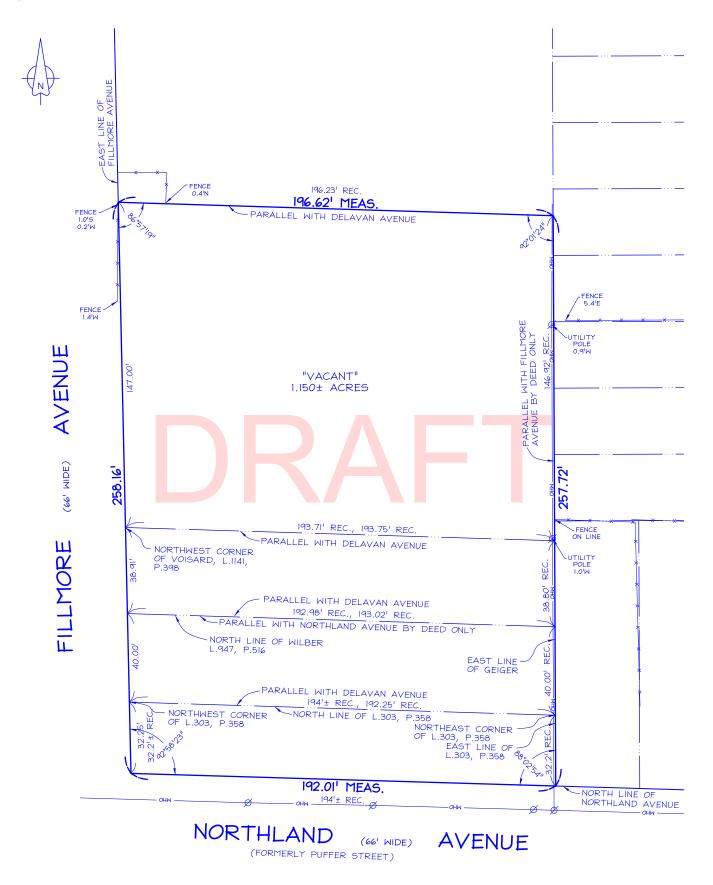

## **Property Highlights**

- + 1.7 AC site available for purchase or lease near the Northland Workforce Training Center and related developments
- + Offering consists of nine (9) parcels: 1669-1681 Fillmore (4 parcels), 572-574 Northland (2 parcels), and 162-168 Winchester (3 parcels)
- + Corner lot at the signalized intersection of Fillmore Avenue and Northland Avenue. Additional access via Winchester Avenue
- + Frontage: ±258' (Fillmore Ave.), ±290' (Northland), ±90' (Winchester)
- + Zoning: D-IL Light Industrial
- + Located 0.5 mi. from Rt. 33 and Rt. 198 interchange
- + Potential for brownfield redevelopment tax credits
- + Nearby businesses include: KFC, Delavan Auto Parts, Retech, Buffalo Manufacturing Works, Rodriguez Construction Group, SparkCharge, and Insyte Consulting