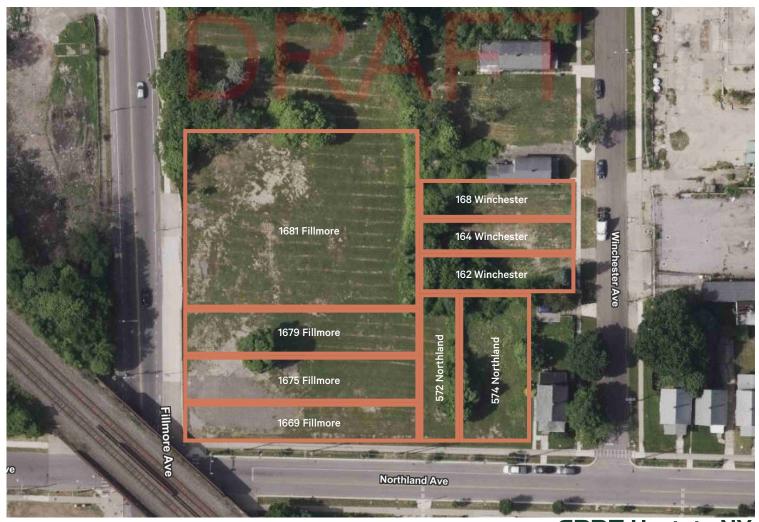

## **Property Highlights**

- + 1.7 AC site available for purchase or lease near the Northland Workforce Training Center and related developments
- + Offering consists of nine (9) parcels: 1669-1681 Fillmore (4 parcels), 572-574 Northland (2 parcels), and 162-168 Winchester (3 parcels)
- + Corner lot at the signalized intersection of Fillmore Avenue and Northland Avenue. Additional access via Winchester Avenue
- + Frontage: ±258' (Fillmore Ave.), ±290' (Northland), ±90' (Winchester)
- + Zoning: D-IL Light Industrial
- + Located 0.5 mi. from Rt. 33 and Rt. 198 interchange
- + Potential for brownfield redevelopment tax credits
- + Nearby businesses include: KFC, Delavan Auto Parts, Retech, Buffalo Manufacturing Works, Rodriguez Construction Group, SparkCharge, and Insyte Consulting