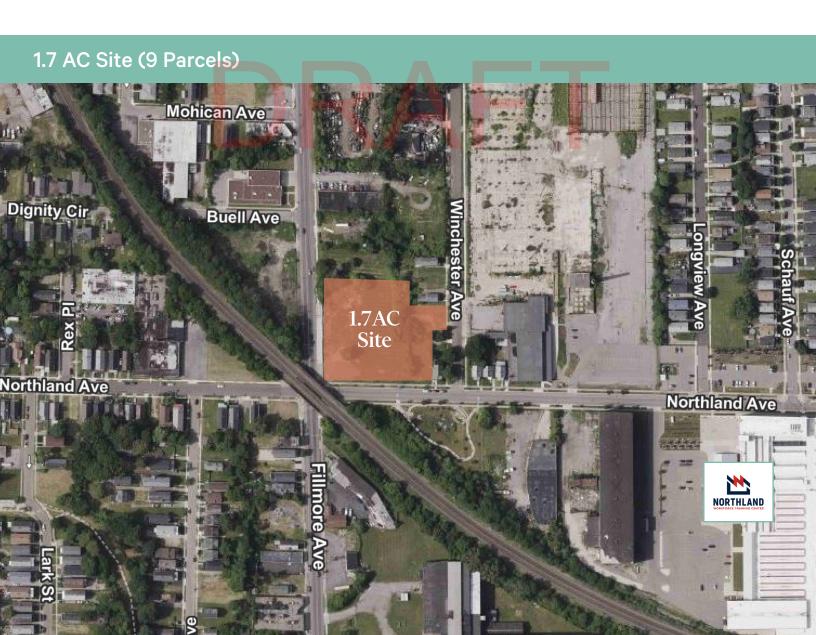

## **Property Highlights**

- + 1.7 AC site available for purchase or lease near the Northland Workforce Training Center and related developments
- + Offering consists of nine (9) parcels: 1669-1681 Fillmore (4 parcels), 572-574 Northland (2 parcels), and 162-168 Winchester (3 parcels)
- + Corner lot at the signalized intersection of Fillmore Avenue and Northland Avenue. Additional access via Winchester Avenue
- + Frontage: ±258' (Fillmore Ave.), ±290' (Northland), ±90' (Winchester)
- + Zoning: D-IL Light Industrial
- + Located 0.5 mi. from Rt. 33 and Rt. 198 interchange
- + Potential for brownfield redevelopment tax credits
- + Nearby businesses include: KFC, Delavan Auto Parts, Retech, Buffalo Manufacturing Works, Rodriguez Construction Group, SparkCharge, and Insyte Consulting