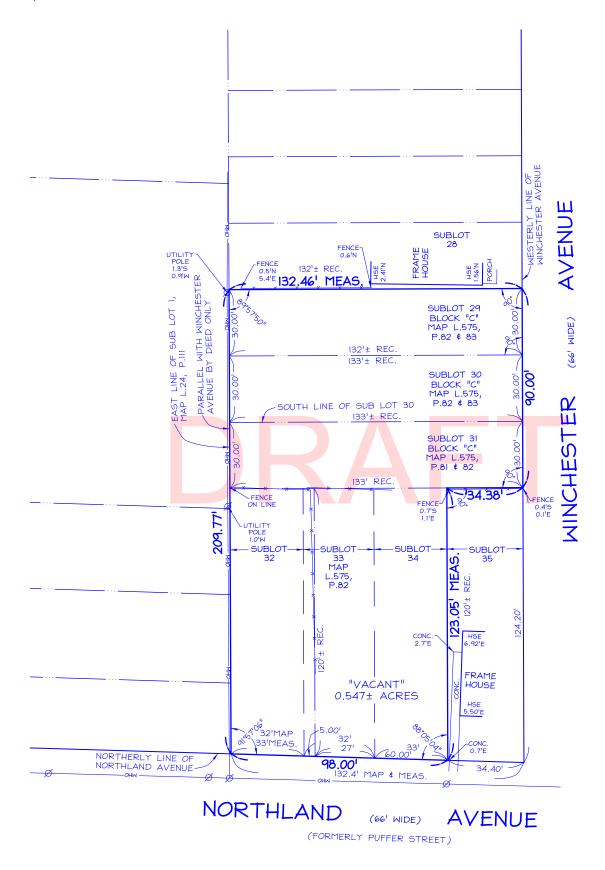

## **Property Highlights**

- + 1.7 AC site available for purchase or lease near the Northland Workforce Training Center and related developments
- + Offering consists of nine (9) parcels: 1669-1681 Fillmore (4 parcels), 572-574 Northland (2 parcels), and 162-168 Winchester (3 parcels)
- + Corner lot at the signalized intersection of Fillmore Avenue and Northland Avenue. Additional access via Winchester Avenue
- + Frontage: ±258' (Fillmore Ave.), ±290' (Northland), ±90' (Winchester)
- + Zoning: D-IL Light Industrial
- + Located 0.5 mi. from Rt. 33 and Rt. 198 interchange
- + Potential for brownfield redevelopment tax credits
- + Nearby businesses include: KFC, Delavan Auto Parts, Retech, Buffalo Manufacturing Works, Rodriguez Construction Group, SparkCharge, and Insyte Consulting