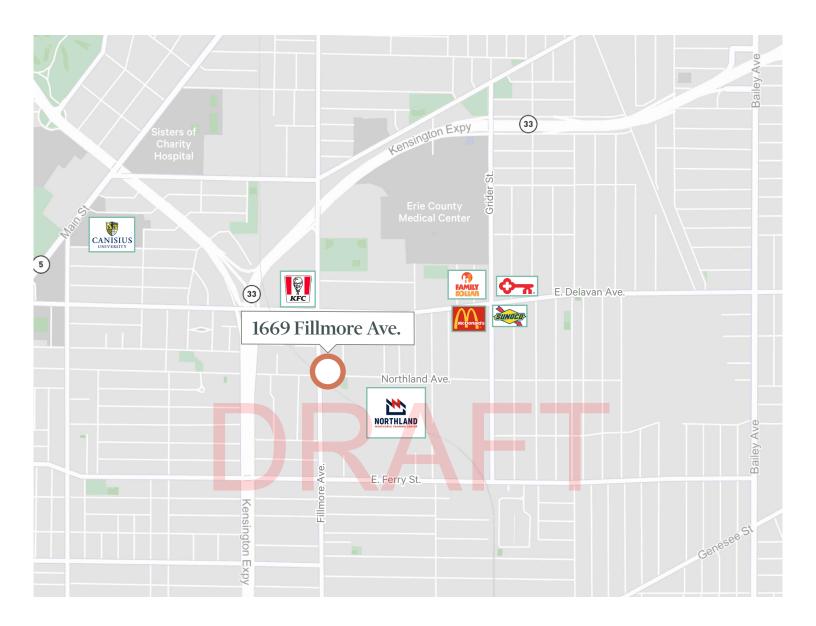

# **Available**

## **Property Highlights**

- + 1.7 AC site available for purchase or lease near the Northland Workforce Training Center and related developments
- + Offering consists of nine (9) parcels: 1669-1681 Fillmore (4 parcels), 572-574 Northland (2 parcels), and 162-168 Winchester (3 parcels)
- + Corner lot at the signalized intersection of Fillmore Avenue and Northland Avenue. Additional access via Winchester Avenue
- + Frontage: ±258' (Fillmore Ave.), ±290' (Northland), ±90' (Winchester)
- + Zoning: D-IL Light Industrial
- + Located 0.5 mi. from Rt. 33 and Rt. 198 interchange
- + Potential for brownfield redevelopment tax credits
- + Nearby businesses include: KFC, Delavan Auto Parts, Retech, Buffalo Manufacturing Works, Rodriguez Construction Group, SparkCharge, and Insyte Consulting